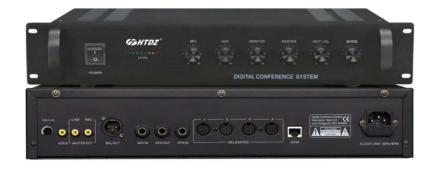

## HT-3000 MAIN UNIT

The HB series HT-3000 Conference main unit is designed to support 60 delegate and chairman units and it can also be extended to support 200 microphone unit with use of extension power supply. It has built-in monitor speaker and its system can support 1/2/3/5 free modes. It is equipped with four groups of 8P-DIN Interface for system connection. HT-3000 Conference can support video cameras auto tracking when it is connected with video processor HT-8008. The HT-3000 main unit is designed in accordance to ISO and IEC914 standards.

## Specifications

| •                  |                        |
|--------------------|------------------------|
| Power Supply       | AC110V/240V, 50Hz~60Hz |
| Consumption rating | 500W                   |
| T.H.D              | <0.05%                 |
| S/N Ratio          | >75dB                  |
| Frequency response | 100Hz—18kHz            |
| Color              | Black                  |
| Net weight         | 9.3 Kg                 |
| Audio output       | RCA×4, 6.33mm×1        |
| Audio input        | Ф6.3×2                 |
| System Connection  | 8-PIN DIN×4            |
| Dimension (mm)     | 480x360x85 (19"/2U)    |