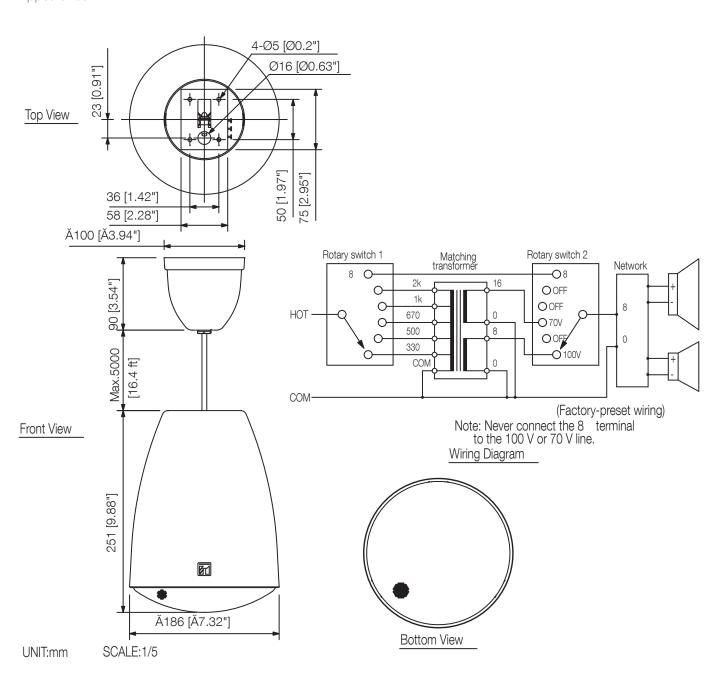

## PENDANT SPEAKER 30W 2WAY

The PE-304 is a pendant speaker designed for ceiling suspension installations. Considered in architectural design, it can blend in with lighting equipment. A directly-attached 5 m (16.4 ft) cable allows the speaker to be suspended from the high ceiling. The PE-304 is driven on both high-impedance (100 V and 70 V) and low-impedance (8 Ohm#) lines. The input power (impedance) can be easily changed at the upper side of the speaker. The speaker is easy to repaint so as to meet a wide range of design needs.

## Specifications

| Dimensions (W x H x D) | x 251                                           |
|------------------------|-------------------------------------------------|
| Dimensions (ø x D)     | 186                                             |
| Finish                 | HIPS resin, off-white (RAL 9010 or equivalent), |